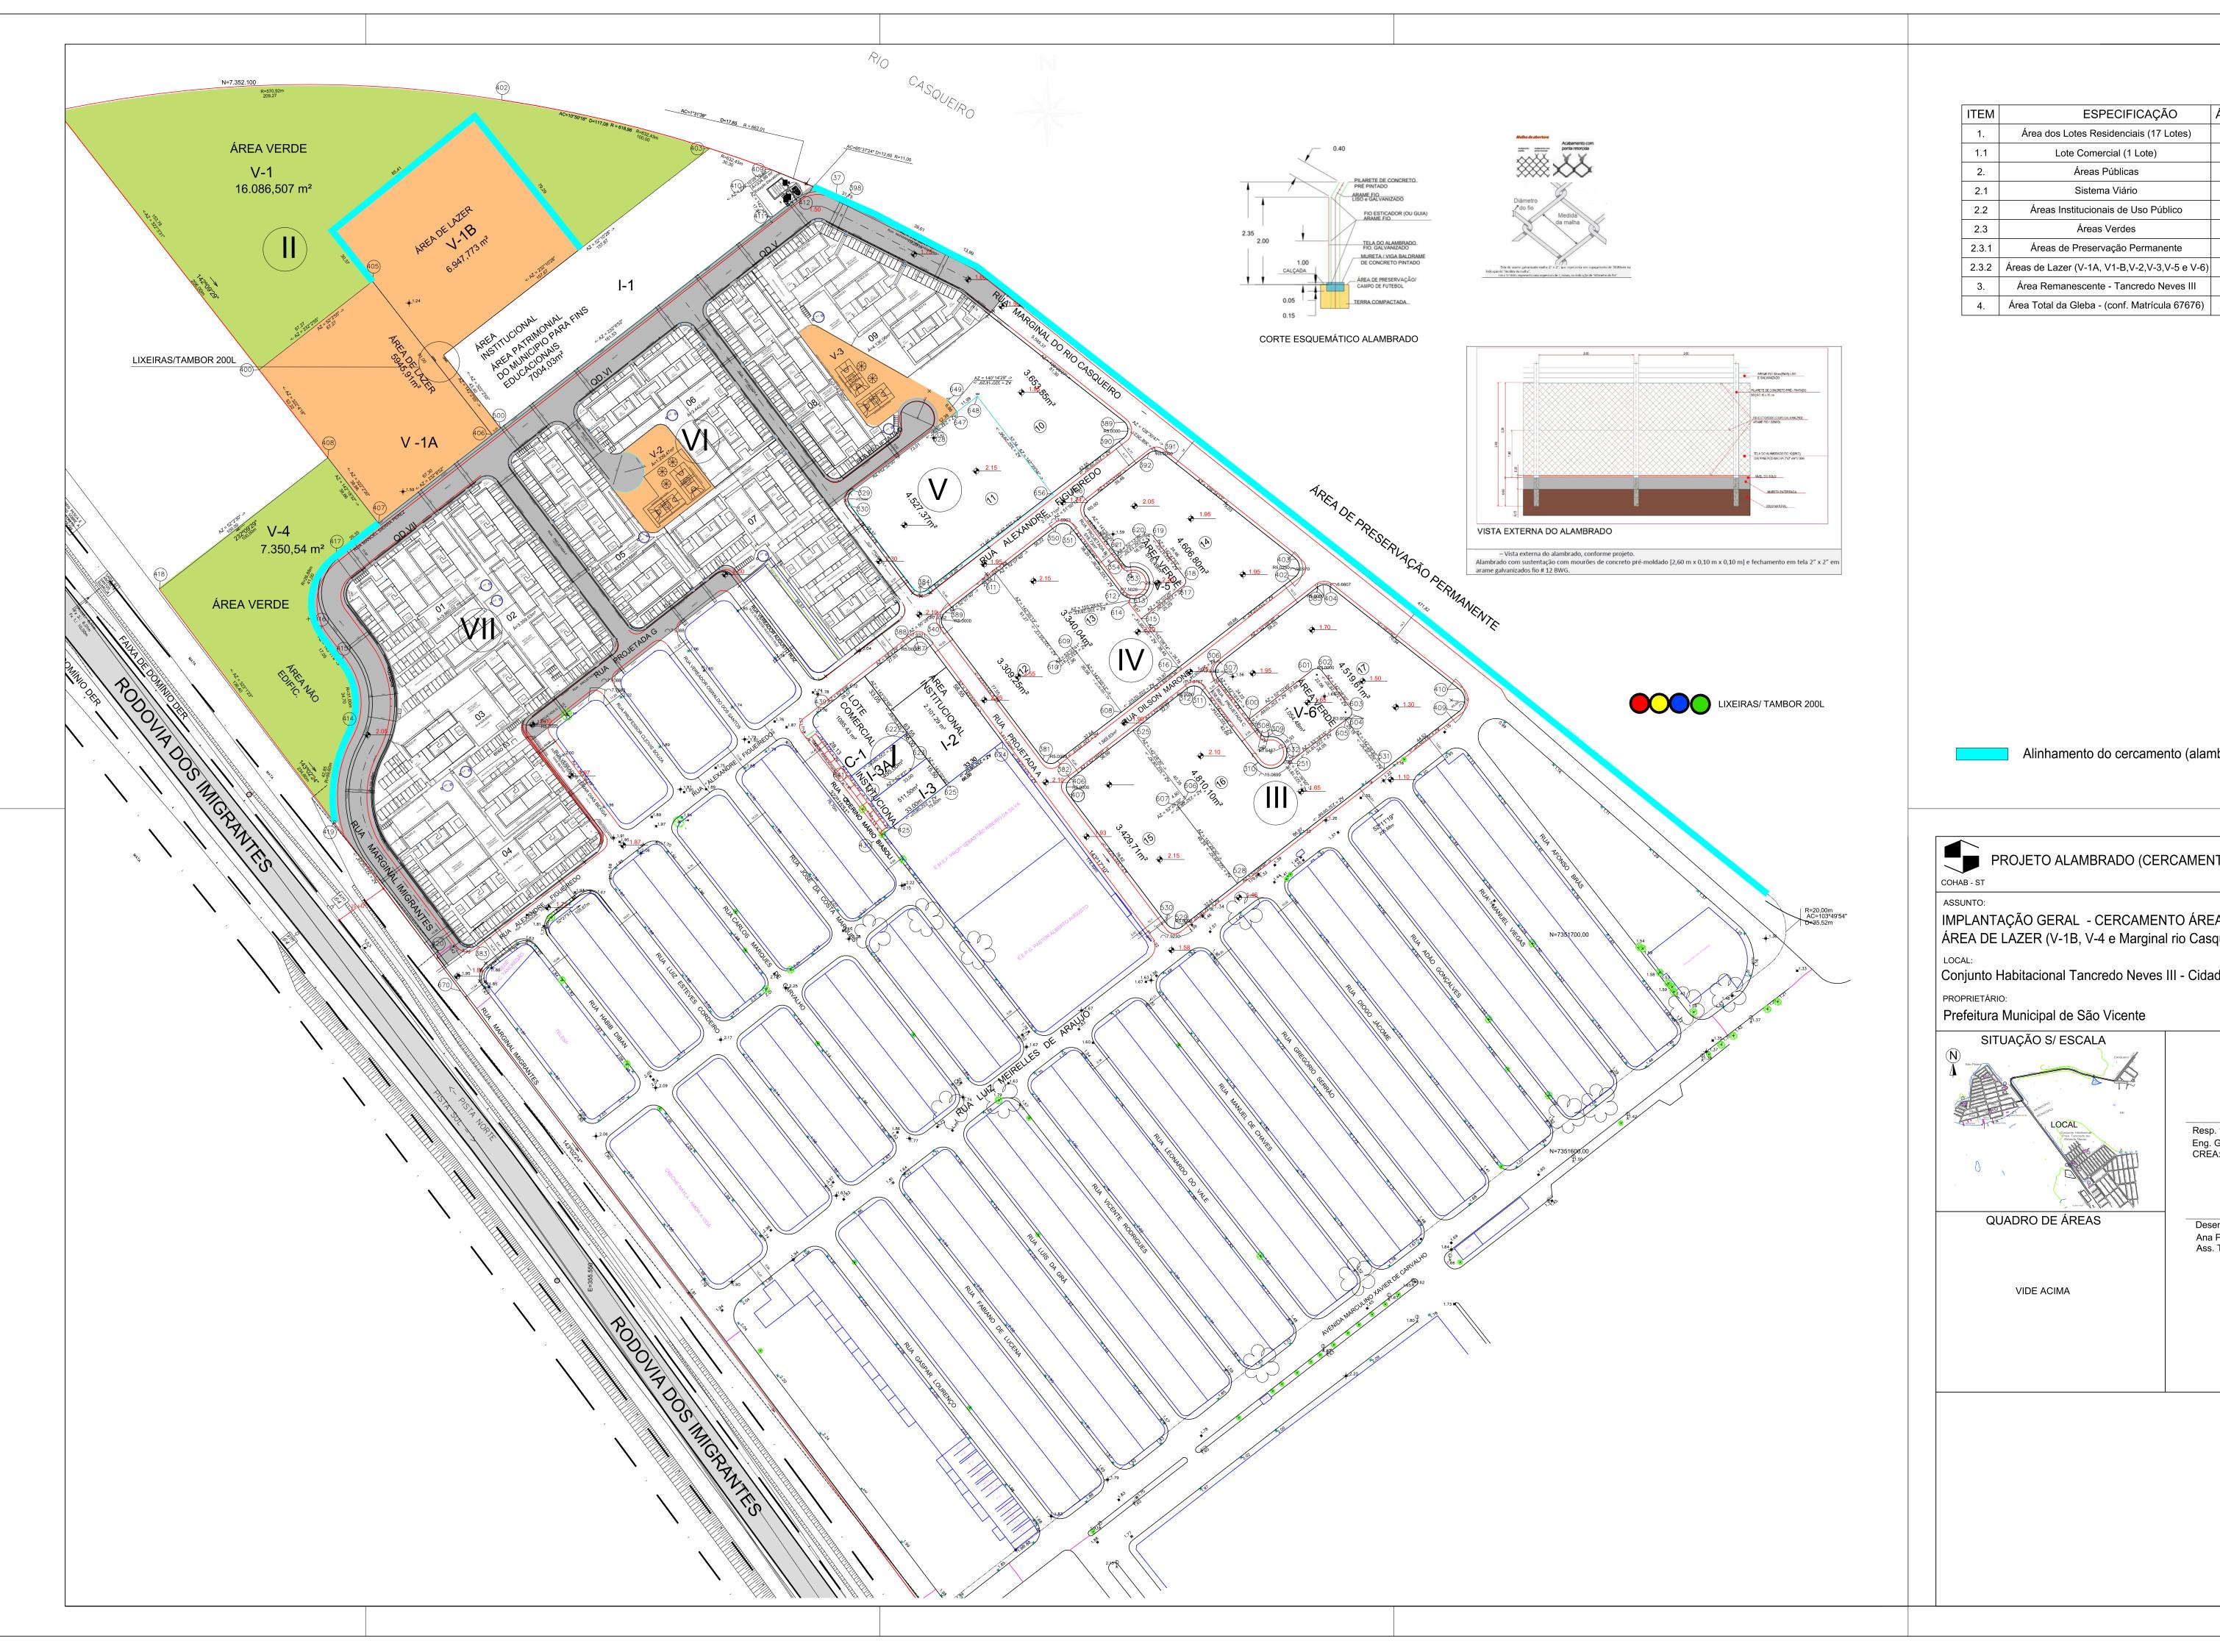

|         | ÁREA (m²)                                                | %                     |           |          |
|---------|----------------------------------------------------------|-----------------------|-----------|----------|
| _       | 67.094,22                                                | <br>44,76             |           |          |
|         | 1.085,43                                                 | 0,72                  |           |          |
|         |                                                          |                       |           |          |
|         | 30.828,60                                                | 20,57                 |           |          |
|         | 10.446,68                                                | 6,97                  |           |          |
|         |                                                          |                       |           |          |
|         | 23.437,05                                                | 15,64                 |           |          |
| )       | 17.008,57                                                | 11,34                 |           |          |
| _       | 149.900,55                                               | 100,00                | )         |          |
|         | 293.850,00                                               |                       |           |          |
|         |                                                          |                       |           |          |
|         |                                                          |                       |           |          |
|         |                                                          |                       |           |          |
|         |                                                          |                       |           |          |
|         |                                                          |                       |           |          |
|         |                                                          |                       |           |          |
|         |                                                          |                       |           |          |
|         |                                                          |                       |           |          |
|         |                                                          |                       |           |          |
|         |                                                          |                       |           |          |
|         |                                                          |                       |           |          |
|         |                                                          |                       |           |          |
|         |                                                          |                       |           |          |
|         |                                                          |                       |           |          |
|         |                                                          |                       |           |          |
|         |                                                          |                       |           |          |
|         |                                                          |                       |           |          |
|         |                                                          |                       |           |          |
| r       | nbrada)                                                  |                       |           |          |
| n       | nbrado)                                                  |                       |           |          |
|         |                                                          |                       |           |          |
|         |                                                          |                       |           |          |
|         |                                                          |                       |           |          |
|         |                                                          |                       | Folha:    |          |
| Ν       | NTO)                                                     |                       | ÚNICA     |          |
|         | ESCALA:                                                  | 1/1000                |           |          |
| Г       | יחם שם געני                                              | בפבחי                 | /៱៝៱៓៝៝   |          |
|         | EAS DE PRI<br>queiro)                                    | =9EK/                 | ѵѦѱѦѴ     |          |
| ა       | 40010 <i>)</i>                                           |                       |           |          |
| 12      | ade Náutica                                              | 0ão                   | Vicente - | SP       |
|         |                                                          | - 580                 |           | <b>U</b> |
|         |                                                          | - 580                 |           |          |
|         |                                                          | - 580                 |           |          |
|         |                                                          | - 580                 |           |          |
|         |                                                          | - 580                 |           |          |
|         |                                                          | - 580                 |           |          |
|         |                                                          | - 580                 |           |          |
|         |                                                          | - 540                 |           |          |
| ٦.      | p. técnico<br>Guilherme da F                             | Rocha Ta              | vares     |          |
| ٦.      |                                                          | Rocha Ta              | vares     |          |
| ٦.      | Guilherme da F                                           | Rocha Ta              | vares     |          |
| ٦.      | Guilherme da F                                           | Rocha Ta              | vares     |          |
| g.<br>E | Guilherme da F                                           | Rocha Ta              | vares     |          |
| g.<br>E | Guilherme da F<br>A:SP 50701954<br>enho<br>Paula C. Mach | Rocha Ta<br>76<br>ado | vares     |          |
| g.<br>E | Guilherme da F<br>A:SP 50701954<br>enho                  | Rocha Ta<br>76<br>ado | vares     |          |
| J.<br>E | Guilherme da F<br>A:SP 50701954<br>enho<br>Paula C. Mach | Rocha Ta<br>76<br>ado | vares     |          |
| g.<br>E | Guilherme da F<br>A:SP 50701954<br>enho<br>Paula C. Mach | Rocha Ta<br>76<br>ado | vares     |          |
| g.<br>E | Guilherme da F<br>A:SP 50701954<br>enho<br>Paula C. Mach | Rocha Ta<br>76<br>ado | vares     |          |
| g.<br>E | Guilherme da F<br>A:SP 50701954<br>enho<br>Paula C. Mach | Rocha Ta<br>76<br>ado | vares     |          |
| g.<br>E | Guilherme da F<br>A:SP 50701954<br>enho<br>Paula C. Mach | Rocha Ta<br>76<br>ado | vares     |          |
| g.<br>E | Guilherme da F<br>A:SP 50701954<br>enho<br>Paula C. Mach | Rocha Ta<br>76<br>ado | vares     |          |
| g.<br>E | Guilherme da F<br>A:SP 50701954<br>enho<br>Paula C. Mach | Rocha Ta<br>76<br>ado | vares     |          |
| g.<br>E | Guilherme da F<br>A:SP 50701954<br>enho<br>Paula C. Mach | Rocha Ta<br>76<br>ado | vares     |          |
| g.<br>E | Guilherme da F<br>A:SP 50701954<br>enho<br>Paula C. Mach | Rocha Ta<br>76<br>ado | vares     |          |
| g.<br>E | Guilherme da F<br>A:SP 50701954<br>enho<br>Paula C. Mach | Rocha Ta<br>76<br>ado | vares     |          |
| g.<br>E | Guilherme da F<br>A:SP 50701954<br>enho<br>Paula C. Mach | Rocha Ta<br>76<br>ado | vares     |          |
| g.<br>E | Guilherme da F<br>A:SP 50701954<br>enho<br>Paula C. Mach | Rocha Ta<br>76<br>ado | vares     |          |
| g.<br>E | Guilherme da F<br>A:SP 50701954<br>enho<br>Paula C. Mach | Rocha Ta<br>76<br>ado | vares     |          |
| g.<br>E | Guilherme da F<br>A:SP 50701954<br>enho<br>Paula C. Mach | Rocha Ta<br>76<br>ado | vares     |          |
| g.<br>E | Guilherme da F<br>A:SP 50701954<br>enho<br>Paula C. Mach | Rocha Ta<br>76<br>ado | vares     |          |
| g.<br>E | Guilherme da F<br>A:SP 50701954<br>enho<br>Paula C. Mach | Rocha Ta<br>76<br>ado | vares     |          |
| g.<br>E | Guilherme da F<br>A:SP 50701954<br>enho<br>Paula C. Mach | Rocha Ta<br>76<br>ado | vares     |          |